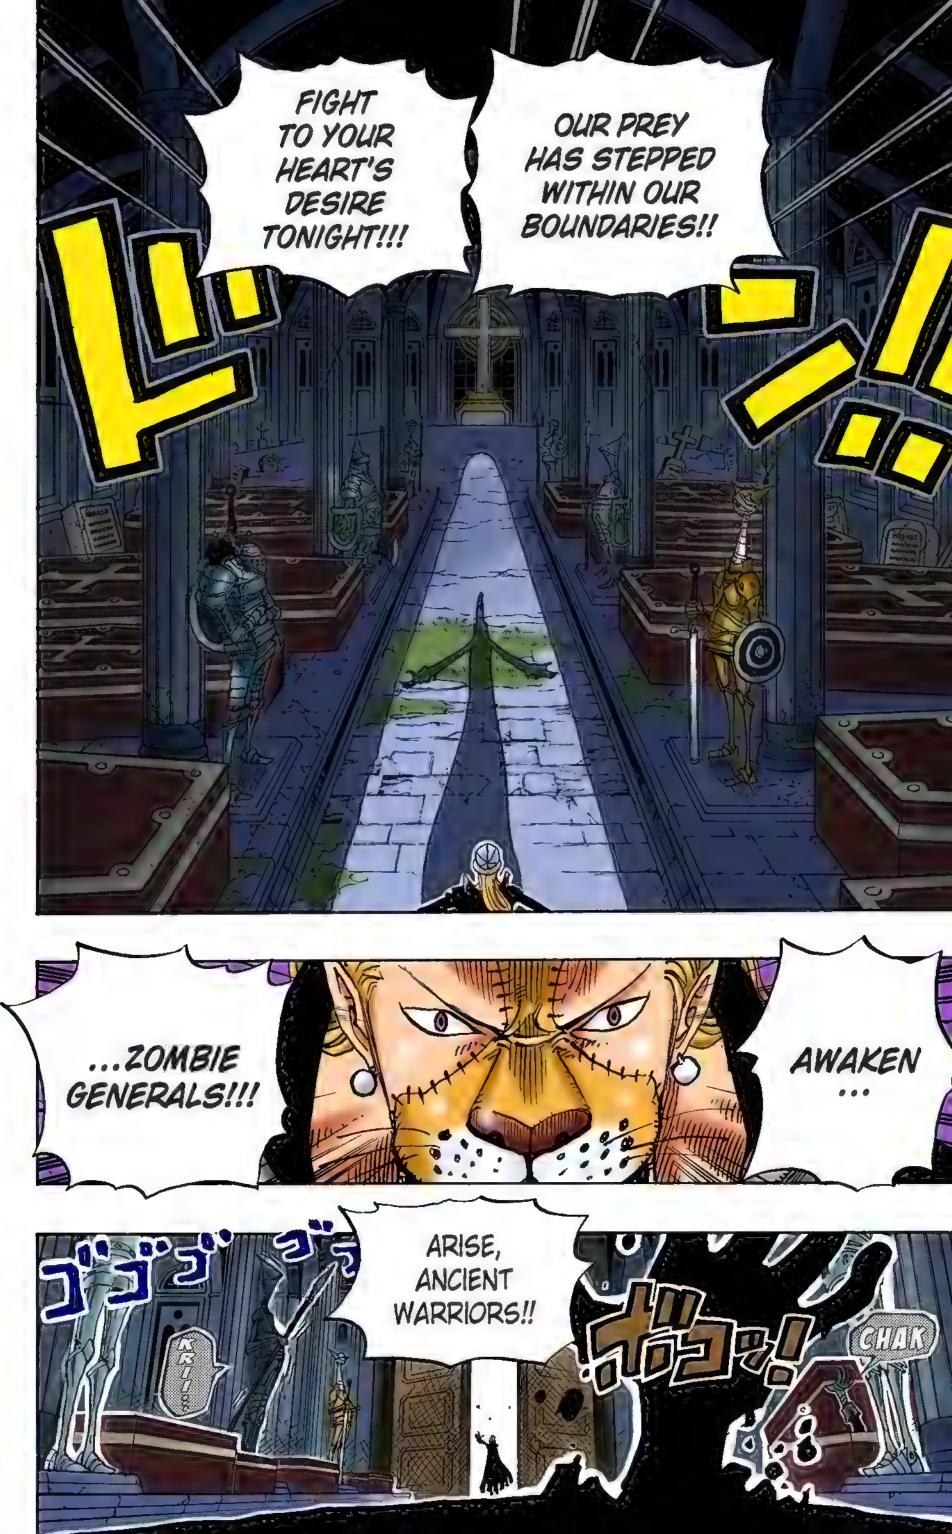

## Chapter 450: NIGHT OF THE ZOMBIE GENERALS

--NAO

A: I received these two questions related to my short story collection, Wanted!

Let's start with Ryuma: The zombie that appears in chapter 450 of this volume is indeed Ryuma, the main character and samurai in the short story "Monsters." In the world of One Piece, he has already died from an illness and is revered as a legendary swordsman. I could have just ignored this matter, but I was really happy to see how many people noticed it. As for the second question, about Garp, the one-shot comic was a prototype for One Piece and Luffy's grandfather appeared as a pirate. He looks identical, but please think of them as different people. The Garp in One Piece has been a bona fide navy man all his life.